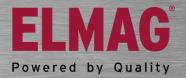

# STONE CUTTING MACHINE SUPREME 100S - SET

Symbol Photo

incl. DiaProfi UNI diamond disc Ø300mm incl. laser cutting display and 2-wheel set

Article Number: 61121

EAN Code: 9004853611216

# **SUPREME**

The newly developed ELMAG SUPREME bridge saws for professional and semi-professional use meet the highest requirements in terms of equipment, ergonomics and precision.

As transportable construction site equipment with a powerful 2.2 kW drive motor, SUPREME products easily cut granite and marble slabs, brick, natural stone and concrete blocks up to cutting depths of 85 mm (135 mm in reverse cut).

## As standard:

- Laser cutting display
- 2-wheel set